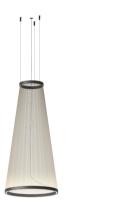

## Model Sheet

Optional : Extra cable length Min. quantity, upcharge and extra lead time

Ø 55 cm

Finish

24 Beige M1 NCS S 2005-Y50R

37 Terra Red NCS S 4040-Y70R

47 Green L1 NCS S 4005-G80Y

LED temperature