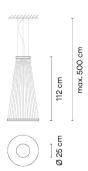

## Model Sheet

Optional : Extra cable length Min. quantity, upcharge and extra lead time

Ø 55 cm

Finish

24 Beige M1 NCS S 2005-Y50R

37 Terra Red NCS S 4040-Y70R

47 Green L1 NCS S 4005-G80Y

LED temperature