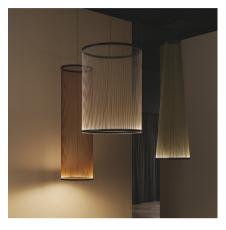

## 1855

Design By Umut Yamac

The Array hanging lamp combines a series of fine technical filaments between two rings. The indirect light rises through its conical shape forming a colour gradation.